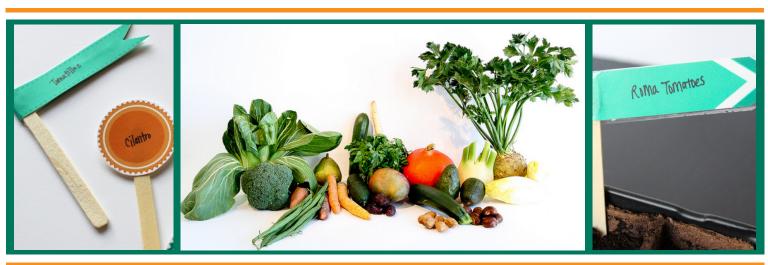

### Instructions:

Cut out the individual labels.

Attach to a popsicle stick.

Use clear packing tape to protect the labels.

Place the labels next to the plants.

#### **GARDEN & PLANT LABELS**

designed by Carisa Smith @ www.messestomemories.com

For personal use only. Please refer anyone interested to the Messes to Memories site! Thank you!

CIRCLE LABELS: Cut out the individual labels and glue onto a popsicle stick

### LONG LABELS:

Cut out the individual labels, fold in half around a popsicle stick, glue flaps together