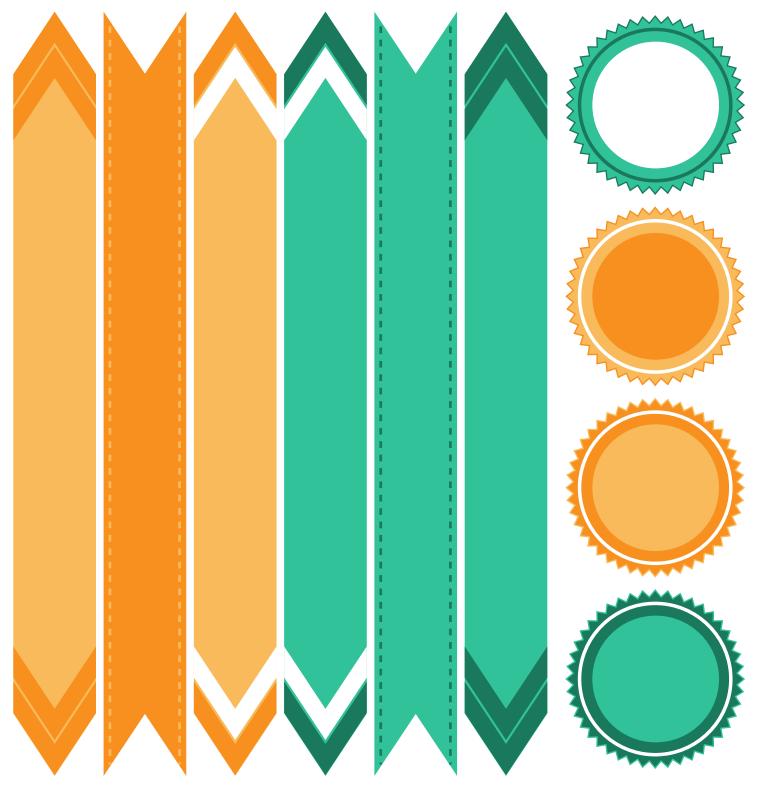

### Instructions:

Cut out the individual labels.

Attach to a popsicle stick.

Use clear packing tape to protect the labels.

Place the labels next to the plants.

#### **GARDEN & PLANT LABELS**

designed by Carisa Smith @ www.messestomemories.com

For personal use only. Please refer anyone interested to the Messes to Memories site! Thank you!

CIRCLE LABELS: Cut out the individual labels and glue onto a popsicle stick

### LONG LABELS:

Cut out the individual labels, fold in half around a popsicle stick, glue flaps together